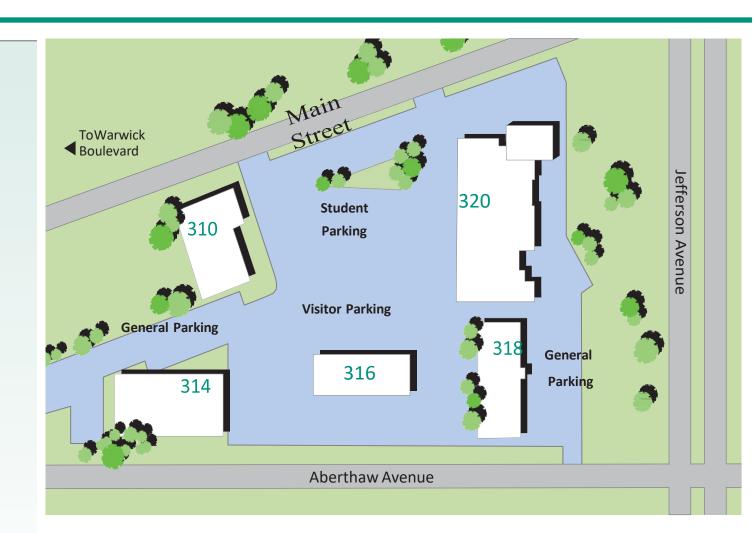

# Riverside College of Health Careers Campus Map

316 Main Street, Newport News, VA 23601

Phone: 757-240-2200 / riverside.edu

### **Building 310**

- Classroom 300
- Health Sciences Library
- Treehouse Café
- Alumni Room
- Staff Offices
- Computer Labs

## **Building 314**

- Classroom 400
- Clinical Skills Laboratories
- Registrar & Distance Learning

#### **Building 316**

- Student Services
  - Admissions
  - Financial Services
- Faculty & Staff Offices
- Administrative Offices

#### **Building 318**

- Classroom 200
- Clinical Skills Laboratories
- Simulations Laboratories

#### **Building 320**

- Classrooms 101-110
- Anatomy Laboratory
- Recovery Room Café
- Computer Laboratory